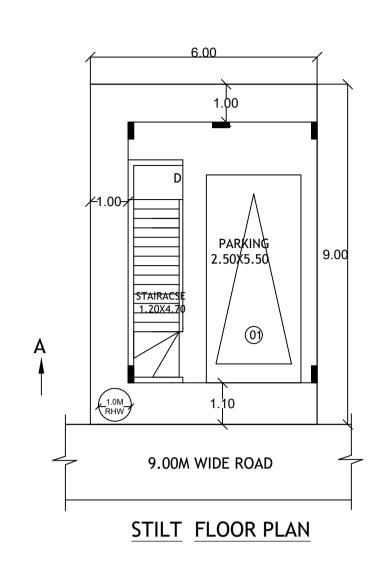

W \_ \_ \_ \_ \_ ROOM TOILET 1.20X2.59 3.40X2.59 D1 — D — STAIRACSE FAMILY 2.40X3.91 2.20X3.91 <mark>╆╧═╧═╧<mark>┤╵╆</mark>╼╤══╡</mark> Μ SECOND FLOOR PLAN

| Block :A (A)                        |                                 |           |         |                               |                            |            |  |
|-------------------------------------|---------------------------------|-----------|---------|-------------------------------|----------------------------|------------|--|
| Floor Name                          | Total Built Up<br>Area (Sq.mt.) |           |         | Proposed FAR<br>Area (Sq.mt.) | Total FAR Area<br>(Sq.mt.) | Tnmt (No.) |  |
|                                     | Alea (Sq.IIII.)                 | StairCase | Parking | Resi.                         | (Sq.mt.)                   | , , ,      |  |
| Terrace Floor                       | 10.94                           | 10.94     | 0.00    | 0.00                          | 0.00                       | 00         |  |
| Second Floor                        | 34.43                           | 9.38      | 0.00    | 25.05                         | 25.05                      | 00         |  |
| First Floor                         | 34.43                           | 9.38      | 0.00    | 25.05                         | 25.05                      | 00         |  |
| Ground Floor                        | 34.43                           | 9.38      | 0.00    | 25.05                         | 25.05                      | 01         |  |
| Stilt Floor                         | 34.43                           | 6.24      | 28.19   | 0.00                          | 0.00                       | 00         |  |
| Total:                              | 148.66                          | 45.32     | 28.19   | 75.15                         | 75.15                      | 01         |  |
| Total Number of<br>Same Blocks<br>: | 1                               |           |         |                               |                            |            |  |
| Total:                              | 148.66                          | 45.32     | 28.19   | 75.15                         | 75.15                      | 01         |  |