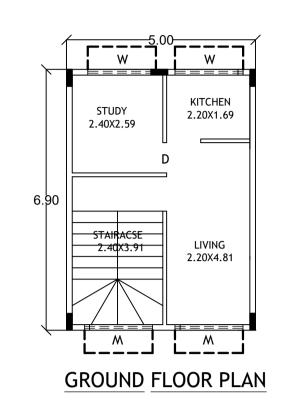

W \_ \_ \_ \_ \_ ROOM TOILET 1.20X2.59 3.40X2.59 D1 — D — STAIRACSE FAMILY 2.40X3.91 2.20X3.91 <mark>╆╧═╧═╧<mark>┤╵╆</mark>╼╤══╡</mark> Μ SECOND FLOOR PLAN

| Block :A (A)                        |                                 |           |         |                               |                            |            |  |
|-------------------------------------|---------------------------------|-----------|---------|-------------------------------|----------------------------|------------|--|
| Floor Name                          | Total Built Up<br>Area (Sq.mt.) |           |         | Proposed FAR<br>Area (Sq.mt.) | Total FAR Area<br>(Sq.mt.) | Tnmt (No.) |  |
|                                     | Alea (Sq.IIII.)                 | StairCase | Parking | Resi.                         | (Sq.mt.)                   | , , ,      |  |
| Terrace Floor                       | 10.94                           | 10.94     | 0.00    | 0.00                          | 0.00                       | 00         |  |
| Second Floor                        | 34.43                           | 9.38      | 0.00    | 25.05                         | 25.05                      | 00         |  |
| First Floor                         | 34.43                           | 9.38      | 0.00    | 25.05                         | 25.05                      | 00         |  |
| Ground Floor                        | 34.43                           | 9.38      | 0.00    | 25.05                         | 25.05                      | 01         |  |
| Stilt Floor                         | 34.43                           | 6.24      | 28.19   | 0.00                          | 0.00                       | 00         |  |
| Total:                              | 148.66                          | 45.32     | 28.19   | 75.15                         | 75.15                      | 01         |  |
| Total Number of<br>Same Blocks<br>: | 1                               |           |         |                               |                            |            |  |
| Total:                              | 148.66                          | 45.32     | 28.19   | 75.15                         | 75.15                      | 01         |  |