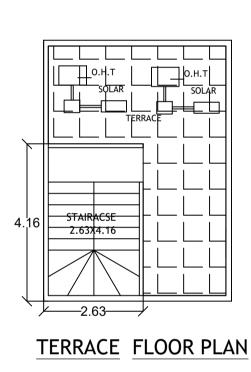

W \_ \_ \_ \_ \_ ROOM TOILET 1.20X2.59 3.40X2.59 D1 — D — STAIRACSE FAMILY 2.40X3.91 2.20X3.91 <mark>╆╧═╧═╧<mark>┤╵╆</mark>╼╤══╡</mark> Μ SECOND FLOOR PLAN

| Block :A (A)                        |                                 |           |         |                               |                            |            |  |
|-------------------------------------|---------------------------------|-----------|---------|-------------------------------|----------------------------|------------|--|
| Floor Name                          | Total Built Up<br>Area (Sq.mt.) |           |         | Proposed FAR<br>Area (Sq.mt.) | Total FAR Area<br>(Sq.mt.) | Tnmt (No.) |  |
|                                     | Alea (Sq.IIII.)                 | StairCase | Parking | Resi.                         | (Sq.mt.)                   | , , ,      |  |
| Terrace Floor                       | 10.94                           | 10.94     | 0.00    | 0.00                          | 0.00                       | 00         |  |
| Second Floor                        | 34.43                           | 9.38      | 0.00    | 25.05                         | 25.05                      | 00         |  |
| First Floor                         | 34.43                           | 9.38      | 0.00    | 25.05                         | 25.05                      | 00         |  |
| Ground Floor                        | 34.43                           | 9.38      | 0.00    | 25.05                         | 25.05                      | 01         |  |
| Stilt Floor                         | 34.43                           | 6.24      | 28.19   | 0.00                          | 0.00                       | 00         |  |
| Total:                              | 148.66                          | 45.32     | 28.19   | 75.15                         | 75.15                      | 01         |  |
| Total Number of<br>Same Blocks<br>: | 1                               |           |         |                               |                            |            |  |
| Total:                              | 148.66                          | 45.32     | 28.19   | 75.15                         | 75.15                      | 01         |  |