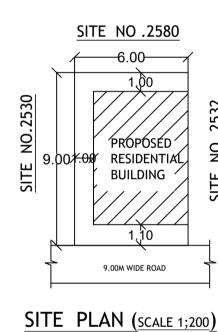

W \_ \_ \_ \_ \_ ROOM TOILET 1.20X2.59 3.40X2.59 D1 — D — STAIRACSE FAMILY 2.40X3.91 2.20X3.91 <mark>╆╧═╧═╧<mark>┤╵╆</mark>╼╤══╡</mark> Μ SECOND FLOOR PLAN













| Block :A (A)                        |                                 |           |         |                               |                            |            |  |
|-------------------------------------|---------------------------------|-----------|---------|-------------------------------|----------------------------|------------|--|
| Floor Name                          | Total Built Up<br>Area (Sq.mt.) |           |         | Proposed FAR<br>Area (Sq.mt.) | Total FAR Area<br>(Sq.mt.) | Tnmt (No.) |  |
|                                     | Alea (Sq.IIII.)                 | StairCase | Parking | Resi.                         | (Sq.mt.)                   | , , ,      |  |
| Terrace Floor                       | 10.94                           | 10.94     | 0.00    | 0.00