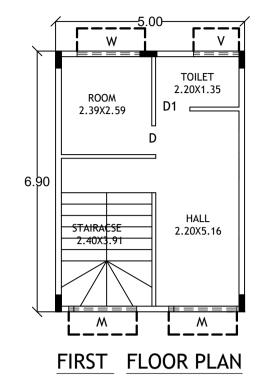

W \_ \_ \_ \_ \_ ROOM TOILET 1.20X2.59 3.40X2.59 D1 — D — STAIRACSE FAMILY 2.40X3.91 2.20X3.91 <mark>╆╧═╧═╧<mark>┤╵╆</mark>╼╤══╡</mark> Μ SECOND FLOOR PLAN

| Block :A (A)                        |                                 |           |         |                               |                            |            |  |
|-------------------------------------|---------------------------------|-----------|---------|-------------------------------|----------------------------|------------|--|
| Floor Name                          | Total Built Up<br>Area (Sq.mt.) |           |         | Proposed FAR<br>Area (Sq.mt.) | Total FAR Area<br>(Sq.mt.) | Tnmt (No.) |  |
|                                     | Alea (Sq.IIII.)                 | StairCase | Parking | Resi.                         | (Sq.mt.)                   | , , ,      |  |
| Terrace Floor                       | 10.94                           | 10.94     | 0.00    | 0.00                          | 0.00                       | 00         |  |
| Second Floor                        | 34.43                           | 9.38      | 0.00    | 25.05                         | 25.05                      | 00         |  |
| First Floor                         | 34.43                           | 9.38      | 0.00    | 25.05                         | 25.05                      | 00         |  |
| Ground Floor                        | 34.43                           | 9.38      | 0.00    | 25.05                         | 25.05                      | 01         |  |
| Stilt Floor                         | 34.43                           | 6.24      | 28.19   | 0.00                          | 0.00                       | 00         |  |
| Total:                              | 148.66                          | 45.32     | 28.19   | 75.15                         | 75.15                      | 01         |  |
| Total Number of<br>Same Blocks<br>: | 1                               |           |         |                               |                            |            |  |
| Total:                              | 148.66                          | 45.32     | 28.19   | 75.15                         | 75.15                      | 01         |  |