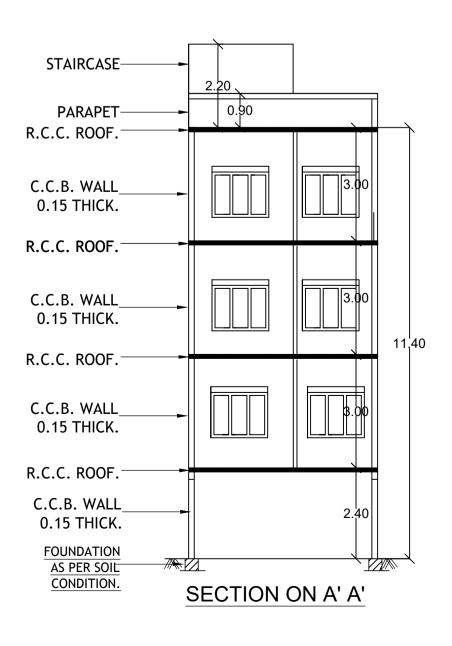

W \_ \_ \_ \_ \_ ROOM TOILET 1.20X2.59 3.40X2.59 D1 — D — STAIRACSE FAMILY 2.40X3.91 2.20X3.91 <mark>╆╧═╧═╧<mark>┤╵╆</mark>╼╤══╡</mark> Μ SECOND FLOOR PLAN













| Block :A (A)                        |                                 |           |         |                               |                            |            |  |
|-------------------------------------|---------------------------------|-----------|---------|-------------------------------|----------------------------|------------|--|
| Floor Name                          | Total Built Up<br>Area (Sq.mt.) |           |         | Proposed FAR<br>Area (Sq.mt.) | Total FAR Area<br>(Sq.mt.) | Tnmt (No.) |  |
|                                     | Alea (Sq.IIII.)                 | StairCase | Parking | Resi.                         | (Sq.mt.)                   | , , ,      |  |
| Terrace Floor                       | 10.94                           | 10.94     | 0.00    | 0.00